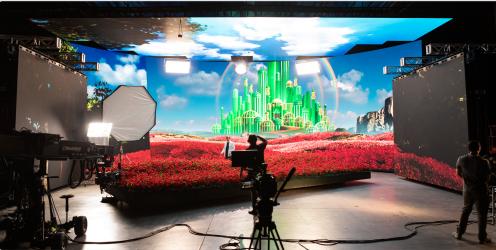

# **Industry Leading LED**

588 ROE Black Pearl 2 V2

### **LED Volume Dimensions**

- 94' W x 24' H
- 8° Curved facet
- LED Ceiling Available upon request