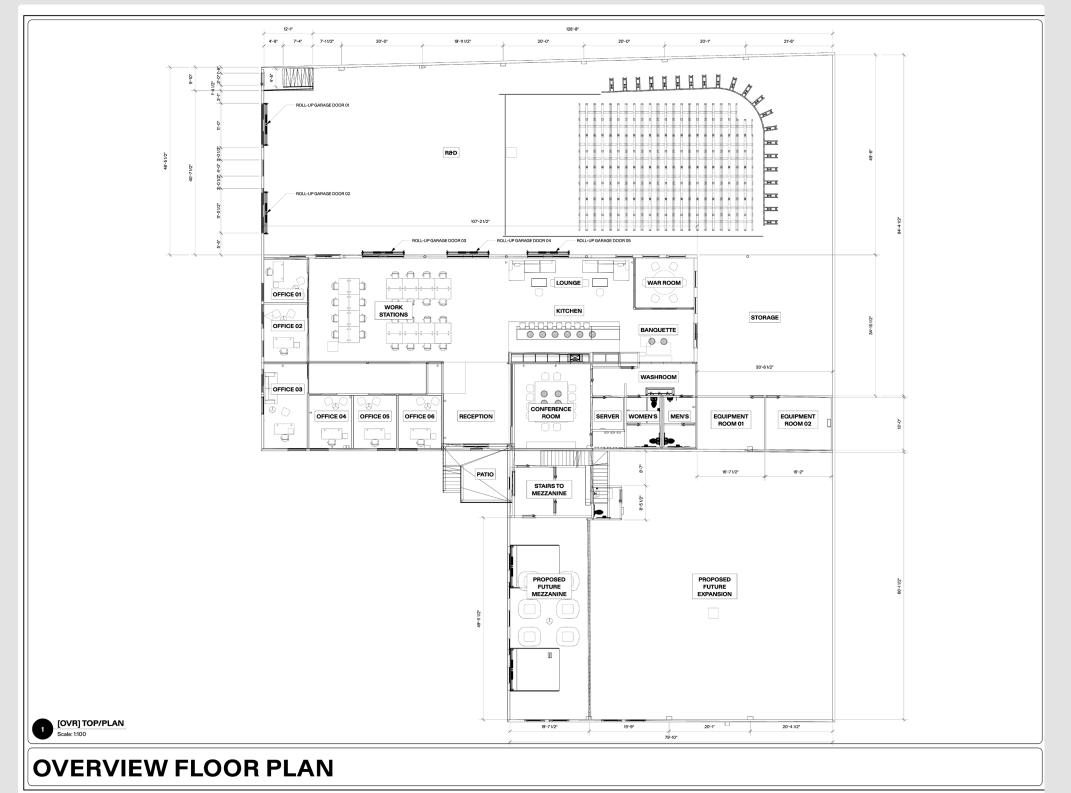

### **Space**

■ 10,000 sq ft. total + additional 7,000 sq ft. of usable office spaces

# **Stage Dimensions**

■ 148' x 49'

### Loading

- 53' Truck Bay
- 26' Truck Bay

### Rigging

- Full 40' x 40' Rigging Grid
- 5,000lb Weight Load