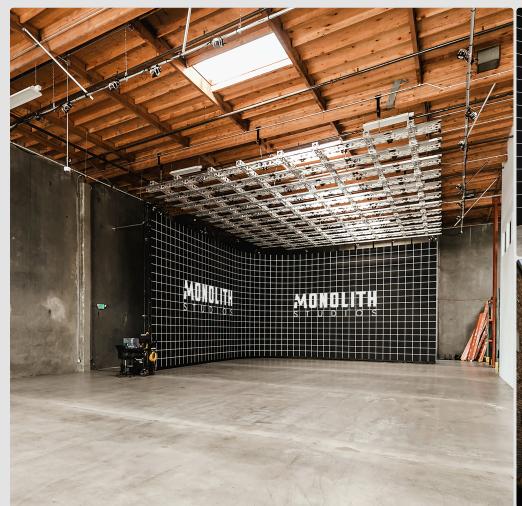

### **LED Volume Dimensions**

- 94' W x 24' H
- 8° Curved facet
- LED Ceiling Available upon request

# **Stage Dimensions**

■ 148' x 49'