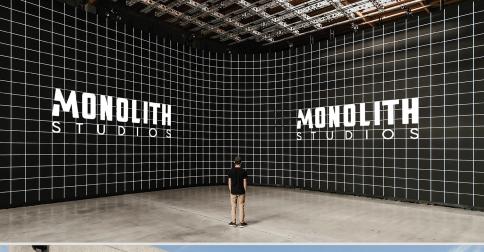

### **LED Volume Dimensions**

- 94' W x 24' H
- 8° Curved facet
- LED Ceiling Available upon request

# **Stage Dimensions**

■ 148' x 49'